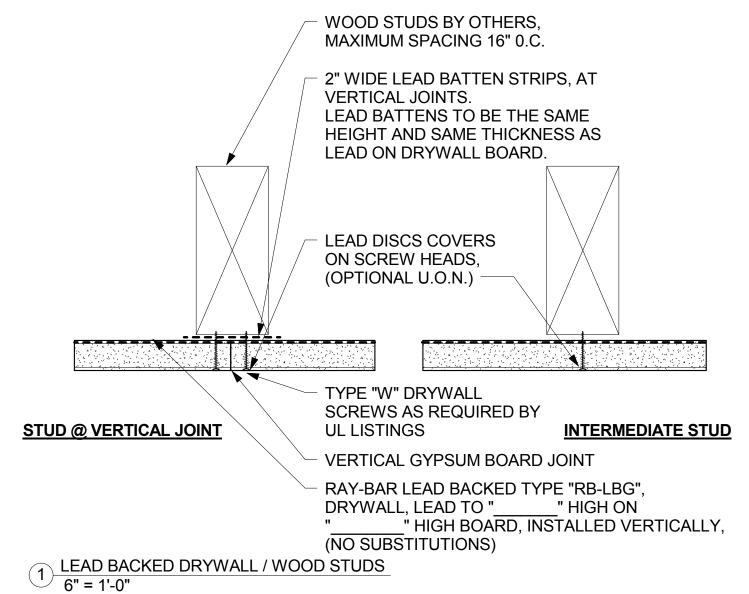

## **GENERAL NOTES:**

1. STUDS MUST BE VERTICAL AND ON CENTER FOR VERTICAL INSTALLATION OF THE LEAD BACKED DRYWALL.

2. ALL PENETRATIONS IN LEAD LINED WALLS WILL BE BACKED WITH LEAD OF THE SAME THICKNESS AS ON THE SURROUNDING WALL.
3. ALL LEAD STRUCTURAL SUPPORT MUST BE REVIEWED BY A LICENSED STRUCTURAL ENGINEER

## **SPECIFICATION NOTES:**

- 1. THE LEAD SHIELDING VALUE TO BE THE SAME AS THE SURROUNDING WALL, PARTITION OR CEILING. (SEE PLANS OR PHYSICIST RADIATION SHIELDING REPORT FOR LEAD THICKNESS VALUES). CUSTOMER / INSTALLER MUST VERIFY LEAD SHIELDING EQUIVALENCY REQUIREMENT PRIOR TO ORDERING.
  2. ALL RAY-BAR SHEET LEAD IS 99.9% PURE MEETING FEDERAL SPC QQ-L-201F GRADE C AND ASTM B749 TYPE L51121 AND ALL APPLICABLE NCRP REPORTS.
  3. ALL RAY BAR GYPSUM BOARD MEETS
- ALL RAY BAR GYPSUM BOARD MEETS CLASSIFICATION ASTM C 36.
- 4. MINIMUM HEIGHT TO BE 7'-0" A.F.F. PER NCRP, (U.O.N.)

## FIRE WALL SYSTEMS, UL LISTINGS:

- 1. 1 HOUR UL PARTITION DESIGN, #U305.
- 2. 2 HOUR UL PARTITION DESIGN, #U301.